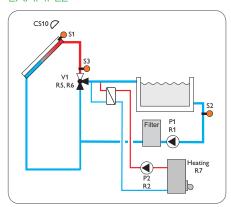

a controller for heating a swimming pool by means of solar collectors and optimised operation of the filter system. Backup heating of the swimming pool is varied according to solar power and pool demand, thus saving expensive energy.

- Solar operating hours counter and heat quantity measurement
- Integrated backup heating demand
- 10 sensor inputs and 7 relay outputs
- Filter runtime and pump monitoring, flushing function
- Maximum flow temperature limitation, cooling function, collector emergency shutdown

Customised and OEM versions are available on request. Please contact our sales team.

RESOL DeltaSol® Pool Price bracket A | Article no.: 115 661 73

RESOL DeltaSol® Pool - Full kit Incl. 3 Pt1000 sensors (1 x FKP6, 2 x FRP6)

Price bracket A | Article no.: 115 661 83

## **EXAMPLE**



Menu languages: